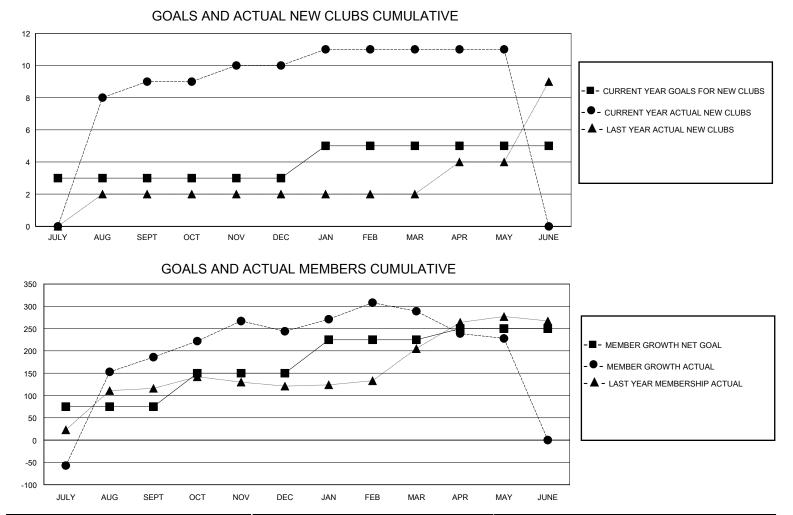

## MONTHLY MEMBERSHIP PROGRESS REPORT

District 320 F

Results as of: 5/31/2024

| GMT:                  |               | GMT CA    |               |                       |                         |                         |                                                    |  |  |
|-----------------------|---------------|-----------|---------------|-----------------------|-------------------------|-------------------------|----------------------------------------------------|--|--|
|                       | Club          | S         |               | Members               |                         |                         |                                                    |  |  |
| RESULTS FOR 2023-2024 |               |           |               | RESULTS FOR 2023-2024 |                         |                         |                                                    |  |  |
| QUARTER               | NEW CLUB GOAL | NEW CLUBS | DROPPED CLUBS | QUARTER MEM           | IBER GROWTH NET<br>GOAL | MEMBER GROWTH<br>ACTUAL | DROPPED<br>MEMBERS ACTUAL<br>(including transfers) |  |  |
| JULY/AUG/SEPT         | 3             | 9         | 2             | JULY/AUG/SEPT         | 75                      | 390                     | 183                                                |  |  |
| OCT/NOV/DEC           | 0             | 1         | 1             | OCT/NOV/DEC           | 75                      | 197                     | 109                                                |  |  |
| JAN/FEB/MAR           | 2             | 1         | 0             | JAN/FEB/MAR           | 75                      | 78                      | 32                                                 |  |  |
| APR/MAY/JUNE          | 0             | 0         | 1             | APR/MAY/JUNE          | 25                      | 15                      | 70                                                 |  |  |